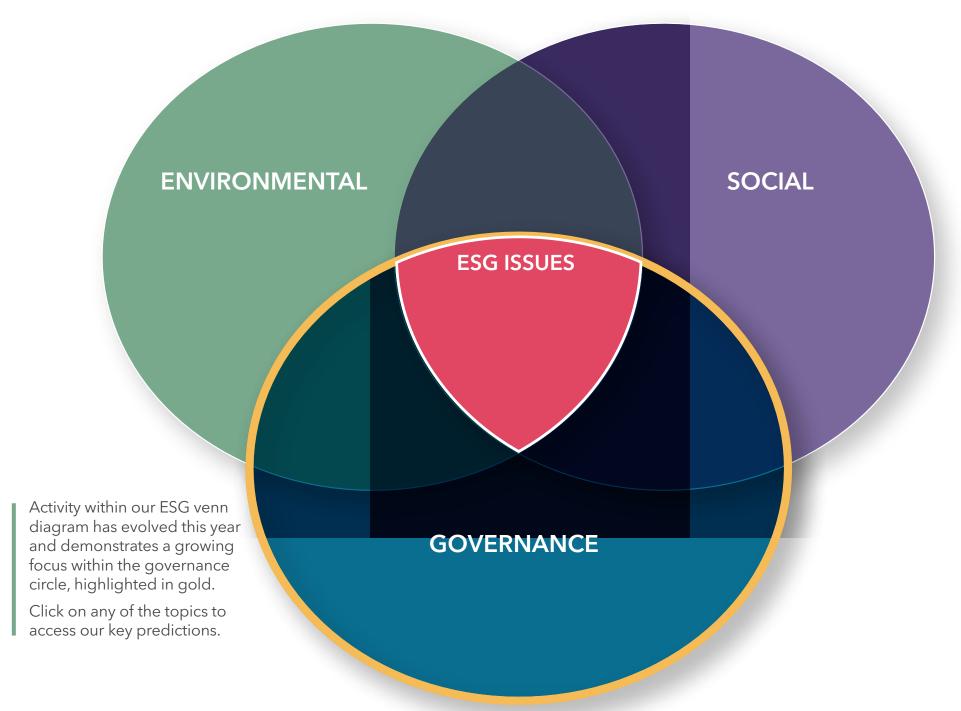

AN INTERACTIVE GUIDE TO ESG ISSUES FOR THE INSURANCE INDUSTRY IN 2023

In our 2023 edition of our ESG venn diagram, our experts again identify key issues for the insurance industry, highlighting a growing focus on governance topics.